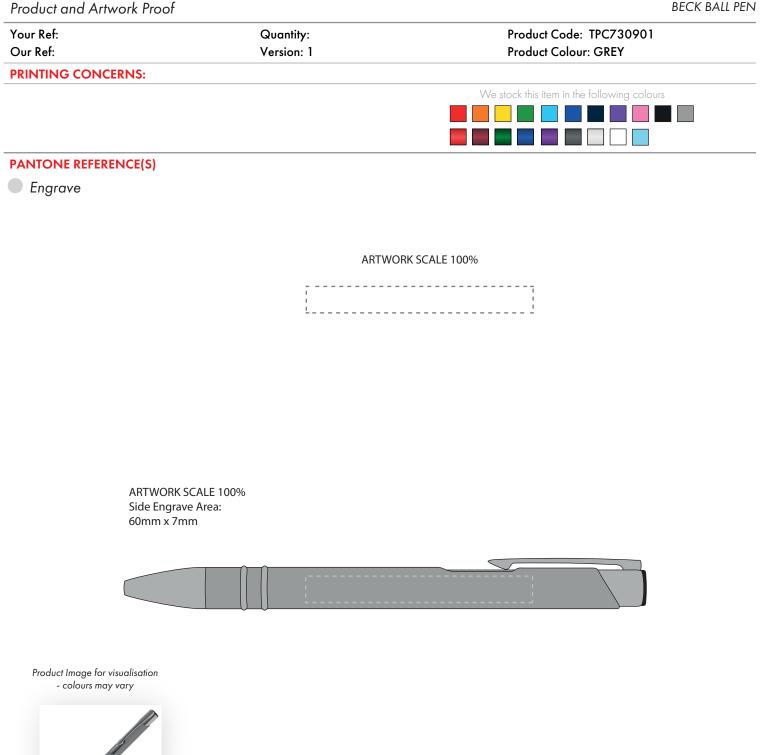

## The dashed line is to demonstrate print area and will not appear on your printed item